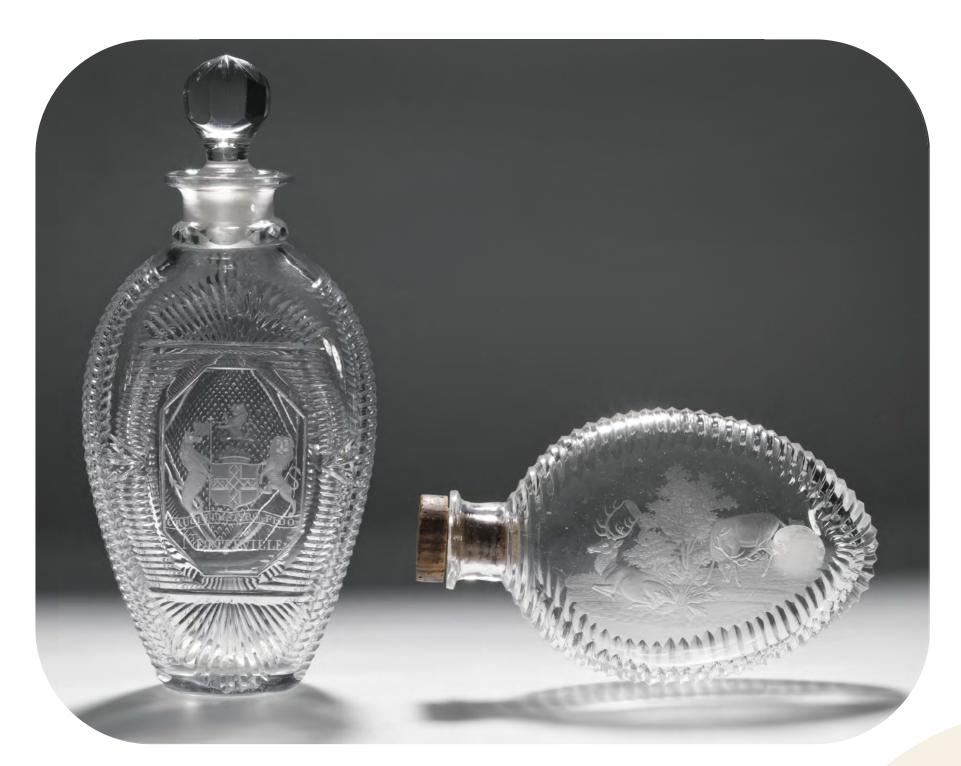

## GLASS FLASKS

These glass vessels, or flasks, were made in Ireland and look almost like Christmas baubles that you'd hang on the tree! Can you see the engraving of a deer on one of the flasks? Come and see more beautiful Irish glass on display at the Museum!

Why not use the flasks as inspiration for your own decoration? You could etch your design onto your decoration like the deer on the flask