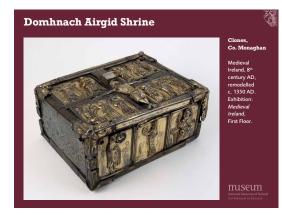

|  | <br> | <br> |
|--|------|------|
|  |      |      |
|  |      |      |
|  |      |      |
|  |      |      |

| First Floor.                                     |
|--------------------------------------------------|
| Top image: detail of side<br>panel               |
| Bottom left image: detail<br>of side panel       |
| Bottom right image:<br>detail of front of shrine |
| museum                                           |
|                                                  |
|                                                  |
|                                                  |
|                                                  |
|                                                  |
|                                                  |
|                                                  |
|                                                  |