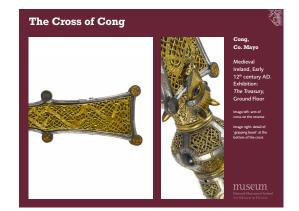

| National Museum of Ireland –                         | Archaeology     |     |
|------------------------------------------------------|-----------------|-----|
| Time periods covered:                                |                 |     |
| Neolithic Ireland                                    | 4000 - 2500 BC  | 6   |
| Bronze Age Ireland                                   | 2500 - 500 BC   |     |
| Iron Age Ireland                                     | 500 BC – 400 AD |     |
| Early Medieval Ireland                               | 400 – 1200 AD   |     |
| Viking Ireland                                       | 795 - 1100 AD   |     |
| Medieval Ireland                                     | 1100 – 1550 AD  |     |
|                                                      |                 |     |
| Mational Moscum of Trebod<br>Ard-Mildocen or Netroan |                 | Q)) |