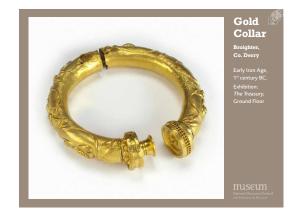

|                 |     |
| Mational Moscum of Trebod<br>Ard-Mildocen or Netroan |                 | Q)) |















| <br> |  |  |
|------|--|--|
|      |  |  |
|      |  |  |
|      |  |  |
| <br> |  |  |
|      |  |  |
|      |  |  |
|      |  |  |









| <br> |  |  |
|------|--|--|
|      |  |  |



















| <br> |      |  |
|------|------|--|
|      | <br> |  |
| <br> | <br> |  |
|      |      |  |
| <br> | <br> |  |
| <br> |      |  |
| <br> | <br> |  |



| <br> |  |  |
|------|--|--|
|      |  |  |
|      |  |  |

























|      | <br> |  |
|------|------|--|
| <br> |      |  |
|      |      |  |
|      | <br> |  |
|      | <br> |  |
| <br> |      |  |
|      |      |  |
|      | <br> |  |
|      | <br> |  |
| <br> |      |  |







































| <br> | <br> |  |
|------|------|--|
|      |      |  |
|      |      |  |
|      |      |  |
|      |      |  |
|      |      |  |
|      |      |  |
|      |      |  |
|      |      |  |





National Museum of Itel

















| <br> | <br> |  |
|------|------|--|
|      |      |  |
| <br> |      |  |
| <br> |      |  |
|      |      |  |
| <br> |      |  |
| <br> |      |  |
|      | <br> |  |
|      | <br> |  |
| <br> |      |  |
| <br> |      |  |
| <br> |      |  |











|  | <br> | <br> |
|--|------|------|
|  |      |      |
|  |      |      |
|  |      |      |
|  |      |      |





































































| First Floor.                                     |
|-----------------------------------