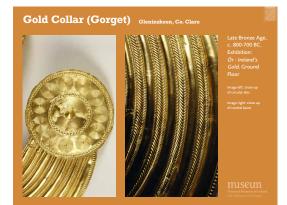

|  | <br> | <br> |
|--|------|------|
|  |      |      |
|  |      |      |
|  |      |      |
|  |      |      |

| First Floor.                                     |
|--------------------------------------------------|
| Top image: detail of side<br>panel               |
| Bottom left image: detail<br>of side panel       |
| Bottom right image:<br>detail of front of shrine |
| museum                                           |
|                                                  |
|                                                  |
|                                                  |
|                                                  |
|                                                  |
|                                                  |
|                                                  |
|                                                  |