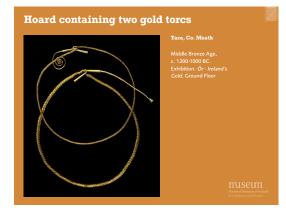

| National Museum of Ireland –                         | Archaeology     |     |
|------------------------------------------------------|-----------------|-----|
| Time periods covered:                                |                 |     |
| Neolithic Ireland                                    | 4000 - 2500 BC  | 6   |
| Bronze Age Ireland                                   | 2500 - 500 BC   |     |
| Iron Age Ireland                                     | 500 BC – 400 AD |     |
| Early Medieval Ireland                               | 400 – 1200 AD   |     |
| Viking Ireland                                       | 795 - 1100 AD   |     |
| Medieval Ireland                                     | 1100 – 1550 AD  |     |
|                                                      |                 |     |
| Mational Moscum of Trebod<br>Ard-Mildocen or Netroan |                 | Q)) |