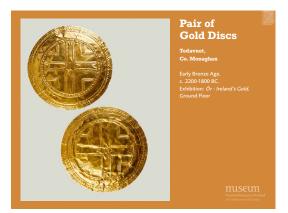

|  | <br> | <br> |
|--|------|------|
|  |      |      |
|  |      |      |
|  |      |      |
|  |      |      |

| First Floor.                                     |
|--------------------------------------------------|
| Top image: detail of side<br>panel               |
| Bottom left image: detail<br>of side panel       |
| Bottom right image:<br>detail of front of shrine |
| museum                                           |
|                                                  |
|                                                  |
|                                                  |
|                                                  |
|                                                  |
|                                                  |
|                                                  |
|                                                  |