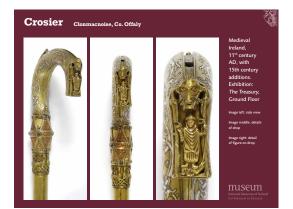

| National Museum of Ireland –                         | Archaeology     |     |
|------------------------------------------------------|-----------------|-----|
| Time periods covered:                                |                 |     |
| Neolithic Ireland                                    | 4000 - 2500 BC  | 6   |
| Bronze Age Ireland                                   | 2500 - 500 BC   |     |
| Iron Age Ireland                                     | 500 BC – 400 AD |     |
| Early Medieval Ireland                               | 400 – 1200 AD   |     |
| Viking Ireland                                       | 795 - 1100 AD   |     |
| Medieval Ireland                                     | 1100 – 1550 AD  |     |
|                                                      |                 |     |
| Mational Moscum of Trebod<br>Ard-Mildocen or Netroan |                 | Q)) |