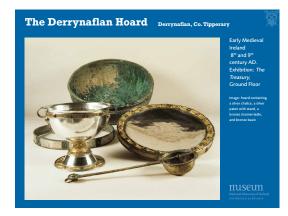

|
|      |  |  |









| <br> |  |  |
|------|--|--|
|      |  |  |



















| <br> |      |  |
|------|------|--|
|      | <br> |  |
| <br> | <br> |  |
|      |      |  |
| <br> | <br> |  |
| <br> |      |  |
| <br> | <br> |  |



| <br> |  |  |
|------|--|--|
|      |  |  |
|      |  |  |

























|      | <br> |  |
|------|------|--|
| <br> |      |  |
|      |      |  |
|      | <br> |  |
|      | <br> |  |
| <br> |      |  |
|      |      |  |
|      | <br> |  |
|      | <br> |  |
| <br> |      |  |







































| <br> | <br> |  |
|------|------|--|
|      |      |  |
|      |      |  |
|      |      |  |
|      |      |  |
|      |      |  |
|      |      |  |
|      |      |  |
|      |      |  |





National Museum of Itel

















| <br> | <br> |  |
|------|------|--|
|      |      |  |
| <br> |      |  |
| <br> |      |  |
|      |      |  |
| <br> |      |  |
| <br> |      |  |
|      | <br> |  |
|      | <br> |  |
| <br> |      |  |
| <br> |      |  |
| <br> |      |  |











|  | <br> | <br> |
|--|------|------|
|  |      |      |
|  |      |      |
|  |      |      |
|  |      |      |





































































| First Floor.                                     |
|--------------------------------------------------|
| Top image: detail of side<br>panel               |
| Bottom left image: detail<br>of side panel       |
| Bottom right image:<br>detail of front of shrine |
| museum                                           |
|