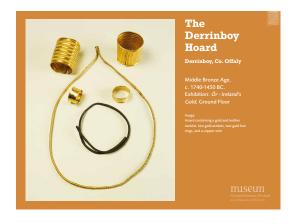

|  | <br> | <br> |
|--|------|------|
|  |      |      |
|  |      |      |
|  |      |      |
|  |      |      |

| First Floor.                                     |
|--------------------------------------------------|
| Top image: detail of side<br>panel               |
| Bottom left image: detail<br>of side panel       |
| Bottom right image:<br>detail of front of shrine |
| museum                                           |
|                                                  |
|                                                  |
|                                                  |
|                                                  |
|                                                  |
|                                                  |
|                                                  |
|                                                  |