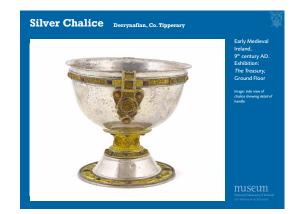

| National Museum of Ireland –                         | Archaeology     |     |
|------------------------------------------------------|-----------------|-----|
| Time periods covered:                                |                 |     |
| Neolithic Ireland                                    | 4000 - 2500 BC  | 6   |
| Bronze Age Ireland                                   | 2500 - 500 BC   |     |
| Iron Age Ireland                                     | 500 BC – 400 AD |     |
| Early Medieval Ireland                               | 400 – 1200 AD   |     |
| Viking Ireland                                       | 795 - 1100 AD   |     |
| Medieval Ireland                                     | 1100 – 1550 AD  |     |
|                                                      |                 |     |
| Mational Moscum of Trebod<br>Ard-Mildocen or Netroan |                 | Q)) |