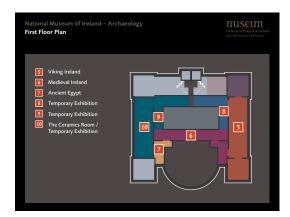

----------------------------------------|-----------------|-----|
| Time periods covered:                                |                 |     |
| Neolithic Ireland                                    | 4000 - 2500 BC  | 6   |
| Bronze Age Ireland                                   | 2500 - 500 BC   |     |
| Iron Age Ireland                                     | 500 BC – 400 AD |     |
| Early Medieval Ireland                               | 400 – 1200 AD   |     |
| Viking Ireland                                       | 795 - 1100 AD   |     |
| Medieval Ireland                                     | 1100 – 1550 AD  |     |
|                                                      |                 |     |
| Mational Moscum of Trebod<br>Ard-Mildocen or Netroan |                 | Q)) |















| <br> |  |  |
|------|--|--|
|      |  |  |
|      |  |  |
|      |  |  |
| <br> |  |  |
|      |  |  |
|      |  |  |
|      |  |  |









| <br> |  |  |
|------|--|--|
|      |  |  |



















| <br> |      |  |
|------|------|--|
|      | <br> |  |
| <br> | <br> |  |
|      |      |  |
| <br> | <br> |  |
| <br> |      |  |
| <br> | <br> |  |



| <br> |  |  |
|------|--|--|
|      |  |  |
|      |  |  |

























|      | <br> |  |
|------|------|--|
| <br> |      |  |
|      |      |  |
|      | <br> |  |
|      | <br> |  |
| <br> |      |  |
|      |      |  |
|      | <br> |  |
|      | <br> |  |
| <br> |      |  |







































| <br> | <br> |  |
|------|------|--|
|      |      |  |
|      |      |  |
|      |      |  |