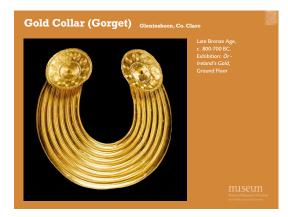

| National Museum of Ireland –                         | Archaeology     |     |
|------------------------------------------------------|-----------------|-----|
| Time periods covered:                                |                 |     |
| Neolithic Ireland                                    | 4000 - 2500 BC  | 6   |
| Bronze Age Ireland                                   | 2500 - 500 BC   |     |
| Iron Age Ireland                                     | 500 BC – 400 AD |     |
| Early Medieval Ireland                               | 400 – 1200 AD   |     |
| Viking Ireland                                       | 795 - 1100 AD   |     |
| Medieval Ireland                                     | 1100 – 1550 AD  |     |
|                                                      |                 |     |
| Mational Moscum of Trebod<br>Ard-Mildocen or Netroan |                 | Q)) |