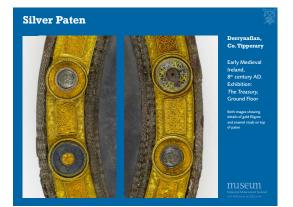

|  | <br> | <br> |
|--|------|------|
|  |      |      |
|  |      |      |
|  |      |      |
|  |      |      |

| First Floor.                                     |
|--------------------------------------------------|
| Top image: detail of side<br>panel               |
| Bottom left image: detail<br>of side panel       |
| Bottom right image:<br>detail of front of shrine |
| museum                                           |
|                                                  |
|                                                  |
|                                                  |
|                                                  |
|                                                  |
|                                                  |
|                                                  |
|                                                  |