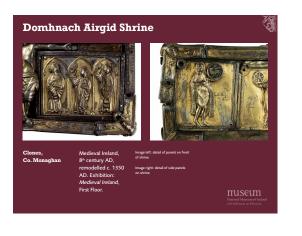

|  | <br> | <br> |
|--|------|------|
|  |      |      |
|  |      |      |
|  |      |      |
|  |      |      |

| First Floor.                                     |
|--------------------------------------------------|
| Top image: detail of side<br>panel               |
| Bottom left image: detail<br>of side panel       |
| Bottom right image:<br>detail of front of shrine |
| museum                                           |
|                                                  |
|                                                  |
|                                                  |
|                                                  |
|                                                  |
|                                                  |
|                                                  |
|                                                  |