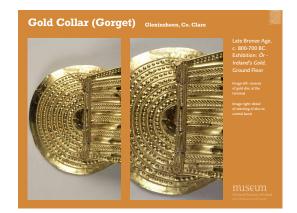

0 BC  | 6   |
| Bronze Age Ireland                                   | 2500 - 500 BC   |     |
| Iron Age Ireland                                     | 500 BC – 400 AD |     |
| Early Medieval Ireland                               | 400 – 1200 AD   |     |
| Viking Ireland                                       | 795 - 1100 AD   |     |
| Medieval Ireland                                     | 1100 – 1550 AD  |     |
|                                                      |                 |     |
| Mational Moscum of Trebod<br>Ard-Mildocen or Netroan |                 | Q)) |















| <br> |  |  |
|------|--|--|
|      |  |  |
|      |  |  |
|      |  |  |
| <br> |  |  |
|      |  |  |
|      |  |  |
|      |  |  |









| <br> |  |  |
|------|--|--|
|      |  |  |



















| <br> |      |  |
|------|------|--|
|      | <br> |  |
| <br> | <br> |  |
|      |      |  |
| <br> | <br> |  |
| <br> |      |  |
| <br> | <br> |  |



| <br> |  |  |
|------|--|--|
|      |  |  |
|      |  |  |

























|      | <br> |  |
|------|------|--|
| <br> |      |  |
|      |      |  |
|      | <br> |  |
|      | <br> |  |
| <br> |      |  |
|      |      |  |
|      | <br> |  |
|      | <br> |  |
| <br> |      |  |







































| <br> | <br> |  |
|------|------|--|
|      |      |  |
|      |      |  |
|      |      |  |
|      |      |  |
|      |      |  |
|      |      |  |
|      |      |  |
|      |      |  |





National Museum of Itel

















| <br> | <br> |  |
|------|------|--|
|      |      |  |
| <br> |      |