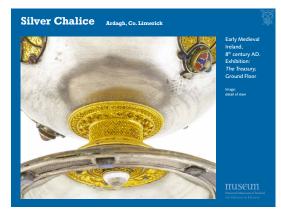

|  | <br> | <br> |
|--|------|------|
|  |      |      |
|  |      |      |
|  |      |      |
|  |      |      |

| First Floor.                                     |
|--------------------------------------------------|
| Top image: detail of side<br>panel               |
| Bottom left image: detail<br>of side panel       |
| Bottom right image:<br>detail of front of shrine |
| museum                                           |
|                                                  |
|                                                  |
|                                                  |
|                                                  |
|                                                  |
|                                                  |
|                                                  |
|                                                  |