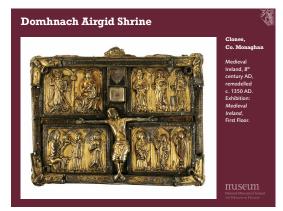

|  | <br> | <br> |
|--|------|------|
|  |      |      |
|  |      |      |
|  |      |      |
|  |      |      |

| First Floor.                                     |
|--------------------------------------------------|
| Top image: detail of side<br>panel               |
| Bottom left image: detail<br>of side panel       |
| Bottom right image:<br>detail of front of shrine |
| museum                                           |
|                                                  |
|                                                  |
|                                                  |
|                                                  |
|                                                  |
|                                                  |
|                                                  |
|                                                  |