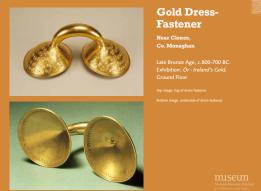

|  | <br> | <br> |
|--|------|------|
|  |      |      |
|  |      |      |
|  |      |      |
|  |      |      |

| First Floor.                                     |
|--------------------------------------------------|
| Top image: detail of side<br>panel               |
| Bottom left image: detail<br>of side panel       |
| Bottom right image:<br>detail of front of shrine |
| museum                                           |
|                                                  |
|                                                  |
|                                                  |
|                                                  |
|                                                  |
|                                                  |
|                                                  |
|                                                  |