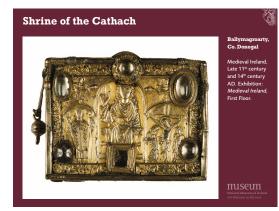

| National Museum of Ireland –                         | Archaeology     |     |
|------------------------------------------------------|-----------------|-----|
| Time periods covered:                                |                 |     |
| Neolithic Ireland                                    | 4000 - 2500 BC  | 6   |
| Bronze Age Ireland                                   | 2500 - 500 BC   |     |
| Iron Age Ireland                                     | 500 BC – 400 AD |     |
| Early Medieval Ireland                               | 400 – 1200 AD   |     |
| Viking Ireland                                       | 795 - 1100 AD   |     |
| Medieval Ireland                                     | 1100 – 1550 AD  |     |
|                                                      |                 |     |
| Mational Moscum of Trebod<br>Ard-Mildocen or Netroan |                 | Q)) |