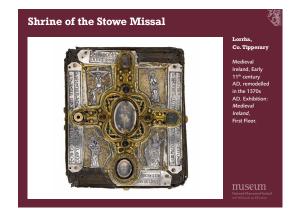

| National Museum of Ireland –                         | Archaeology     |     |
|------------------------------------------------------|-----------------|-----|
| Time periods covered:                                |                 |     |
| Neolithic Ireland                                    | 4000 - 2500 BC  | 6   |
| Bronze Age Ireland                                   | 2500 - 500 BC   |     |
| Iron Age Ireland                                     | 500 BC – 400 AD |     |
| Early Medieval Ireland                               | 400 – 1200 AD   |     |
| Viking Ireland                                       | 795 - 1100 AD   |     |
| Medieval Ireland                                     | 1100 – 1550 AD  |     |
|                                                      |                 |     |
| Mational Moscum of Trebod<br>Ard-Mildocen or Netroan |                 | Q)) |