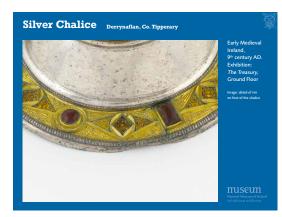

| National Museum of Ireland –                         | Archaeology     |     |
|------------------------------------------------------|-----------------|-----|
| Time periods covered:                                |                 |     |
| Neolithic Ireland                                    | 4000 - 2500 BC  | 6   |
| Bronze Age Ireland                                   | 2500 - 500 BC   |     |
| Iron Age Ireland                                     | 500 BC – 400 AD |     |
| Early Medieval Ireland                               | 400 – 1200 AD   |     |
| Viking Ireland                                       | 795 - 1100 AD   |     |
| Medieval Ireland                                     | 1100 – 1550 AD  |     |
|                                                      |                 |     |
| Mational Moscum of Trebod<br>Ard-Mildocen or Netroan |                 | Q)) |