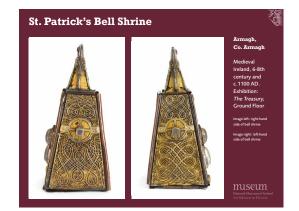

|  | <br> | <br> |
|--|------|------|
|  |      |      |
|  |      |      |
|  |      |      |
|  |      |      |

| First Floor.                                     |
|--------------------------------------------------|
| Top image: detail of side<br>panel               |
| Bottom left image: detail<br>of side panel       |
| Bottom right image:<br>detail of front of shrine |
| museum                                           |
|                                                  |
|                                                  |
|                                                  |
|                                                  |
|                                                  |
|                                                  |
|                                                  |
|                                                  |