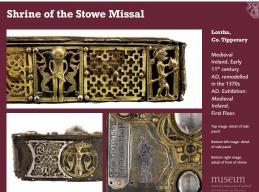

|  | <br> | <br> |
|--|------|------|
|  |      |      |
|  |      |      |
|  |      |      |
|  |      |      |

| First Floor.                                     |
|--------------------------------------------------|
| Top image: detail of side<br>panel               |
| Bottom left image: detail<br>of side panel       |
| Bottom right image:<br>detail of front of shrine |
| museum                                           |
|                                                  |
|                                                  |
|                                                  |
|                                                  |
|                                                  |
|                                                  |
|                                                  |
|                                                  |