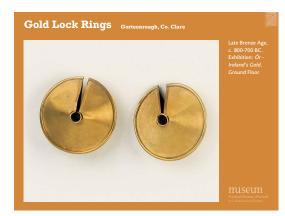

| 400 – 1200 AD   |     |
| Viking Ireland                                       | 795 - 1100 AD   |     |
| Medieval Ireland                                     | 1100 – 1550 AD  |     |
|                                                      |                 |     |
| Mational Moscum of Trebod<br>Ard-Mildocen or Netroan |                 | Q)) |















| <br> |  |  |
|------|--|--|
|      |  |  |
|      |  |  |
|      |  |  |
| <br> |  |  |
|      |  |  |
|      |  |  |
|      |  |  |









| <br> |  |  |
|------|--|--|
|      |  |  |



















| <br> |      |  |
|------|------|--|
|      | <br> |  |
| <br> | <br> |  |
|      |      |  |
| <br> | <br> |  |
| <br> |      |  |
| <br> | <br> |  |



| <br> |  |  |
|------|--|--|
|      |  |  |
|      |  |  |

























|      | <br> |  |
|------|------|--|
| <br> |      |  |
|      |      |  |
|      | <br> |  |
|      | <br> |  |
| <br> |      |  |
|      |      |  |
|      | <br> |  |
|      | <br> |  |
| <br> |      |  |







































| <br> | <br> |  |
|------|------|--|
|      |      |  |
|      |      |  |
|      |      |  |
|      |      |  |
|      |      |  |
|      |      |  |
|      |      |  |
|      |      |  |





National Museum of Itel

















| <br> | <br> |  |
|------|------|--|
|      |      |  |
| <br> |      |  |
| <br> |      |  |
|      |      |  |
| <br> |      |  |
| <br> |      |  |
|      | <br> |  |
|      | <br> |  |
| <br> |      |  |
| <br> |      |  |
| <br> |      |  |











|  | <br> | <br> |
|--|------|----