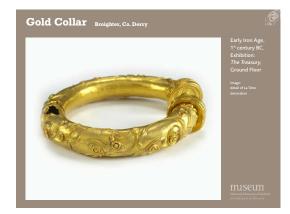

|                 |     |
| Mational Moscum of Trebod<br>Ard-Mildocen or Netroan |                 | Q)) |















| <br> |  |  |
|------|--|--|
|      |  |  |
|      |  |  |
|      |  |  |
| <br> |  |  |
|      |  |  |
|      |  |  |
|      |  |  |









| <br> |  |  |
|------|--|--|
|      |  |  |



















| <br> |      |  |
|------|------|--|
|      | <br> |  |
| <br> | <br> |  |
|      |      |  |
| <br> | <br> |  |
| <br> |      |  |
| <br> | <br> |  |



| <br> |  |  |
|------|--|--|
|      |  |  |
|      |  |  |

























|      | <br> |  |
|------|------|--|
| <br> |      |  |
|      |      |  |
|      | <br> |  |
|      | <br> |  |
| <br> |      |  |
|      |      |  |
|      | <br> |  |
|      | <br> |  |
| <br> |      |  |







































| <br> | <br> |  |
|------|------|--|
|      |      |  |
|      |      |  |
|      |      |  |
|      |      |  |
|      |      |  |
|      |      |  |
|      |      |  |
|      |      |  |





National Museum of Itel

















| <br> | <br> |  |
|------|------|--|
|      |      |  |
| <br> |      |  |
| <br> |      |  |
|      |      |  |
| <br> |      |  |
| <br> |      |  |
|      | <br> |  |
|      | <br> |  |
| <br> |      |  |
| <br> |      |  |
| <br> |      |  |











|  | <br> | <br> |
|--|------|------|
|  |      |      |
|  |      |      |
|  |      |      |
|  |      |      |





































































| First Floor.                                     |
|---------------------------------------