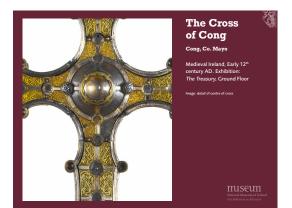

| National Museum of Ireland –                         | Archaeology     |     |
|------------------------------------------------------|-----------------|-----|
| Time periods covered:                                |                 |     |
| Neolithic Ireland                                    | 4000 - 2500 BC  | 6   |
| Bronze Age Ireland                                   | 2500 - 500 BC   |     |
| Iron Age Ireland                                     | 500 BC – 400 AD |     |
| Early Medieval Ireland                               | 400 – 1200 AD   |     |
| Viking Ireland                                       | 795 - 1100 AD   |     |
| Medieval Ireland                                     | 1100 – 1550 AD  |     |
|                                                      |                 |     |
| Mational Moscum of Trebod<br>Ard-Mildocen or Netroan |                 | Q)) |