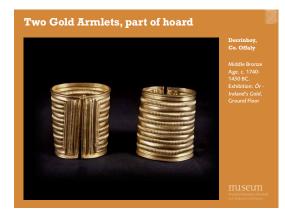

|  | <br> | <br> |
|--|------|------|
|  |      |      |
|  |      |      |
|  |      |      |
|  |      |      |

| First Floor.                                     |
|--------------------------------------------------|
| Top image: detail of side<br>panel               |
| Bottom left image: detail<br>of side panel       |
| Bottom right image:<br>detail of front of shrine |
| museum                                           |
|                                                  |
|                                                  |
|                                                  |
|                                                  |
|                                                  |
|                                                  |
|                                                  |
|                                                  |