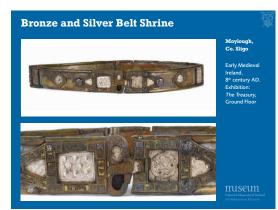

|  | <br> | <br> |
|--|------|------|
|  |      |      |
|  |      |      |
|  |      |      |
|  |      |      |

| First Floor.                                     |
|--------------------------------------------------|
| Top image: detail of side<br>panel               |
| Bottom left image: detail<br>of side panel       |
| Bottom right image:<br>detail of front of shrine |
| museum                                           |
|                                                  |
|                                                  |
|                                                  |
|                                                  |
|                                                  |
|                                                  |
|                                                  |
|                                                  |