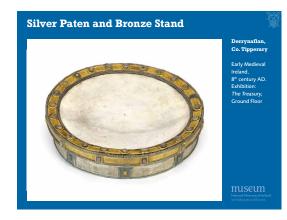

|  | <br> | <br> |
|--|------|------|
|  |      |      |
|  |      |      |
|  |      |      |
|  |      |      |

| First Floor.                                     |
|--------------------------------------------------|
| Top image: detail of side<br>panel               |
| Bottom left image: detail<br>of side panel       |
| Bottom right image:<br>detail of front of shrine |
| museum                                           |
|                                                  |
|                                                  |
|                                                  |
|                                                  |
|                                                  |
|                                                  |
|                                                  |
|                                                  |