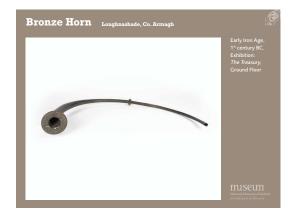

| National Museum of Ireland –                         | Archaeology     |     |
|------------------------------------------------------|-----------------|-----|
| Time periods covered:                                |                 |     |
| Neolithic Ireland                                    | 4000 - 2500 BC  | 6   |
| Bronze Age Ireland                                   | 2500 - 500 BC   |     |
| Iron Age Ireland                                     | 500 BC – 400 AD |     |
| Early Medieval Ireland                               | 400 – 1200 AD   |     |
| Viking Ireland                                       | 795 - 1100 AD   |     |
| Medieval Ireland                                     | 1100 – 1550 AD  |     |
|                                                      |                 |     |
| Mational Moscum of Trebod<br>Ard-Mildocen or Netroan |                 | Q)) |