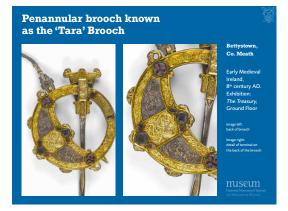

|  | <br> | <br> |
|--|------|------|
|  |      |      |
|  |      |      |
|  |      |      |
|  |      |      |

| First Floor.                                     |
|--------------------------------------------------|
| Top image: detail of side<br>panel               |
| Bottom left image: detail<br>of side panel       |
| Bottom right image:<br>detail of front of shrine |
| museum                                           |
|                                                  |
|                                                  |
|                                                  |
|                                                  |
|                                                  |
|                                                  |
|                                                  |
|                                                  |