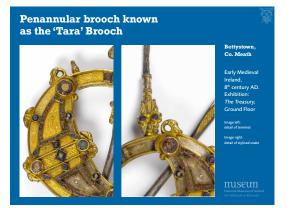

|  | <br> | <br> |
|--|------|------|
|  |      |      |
|  |      |      |
|  |      |      |
|  |      |      |

| First Floor.                                     |
|--------------------------------------------------|
| Top image: detail of side<br>panel               |
| Bottom left image: detail<br>of side panel       |
| Bottom right image:<br>detail of front of shrine |
| museum                                           |
|                                                  |
|                                                  |
|                                                  |
|                                                  |
|                                                  |
|                                                  |
|                                                  |
|                                                  |