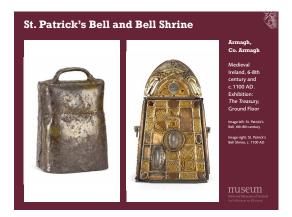

|  | <br> | <br> |
|--|------|------|
|  |      |      |
|  |      |      |
|  |      |      |
|  |      |      |

| First Floor.                                     |
|--------------------------------------------------|
| Top image: detail of side<br>panel               |
| Bottom left image: detail<br>of side panel       |
| Bottom right image:<br>detail of front of shrine |
| museum                                           |
|                                                  |
|                                                  |
|                                                  |
|                                                  |
|                                                  |
|                                                  |
|                                                  |
|                                                  |