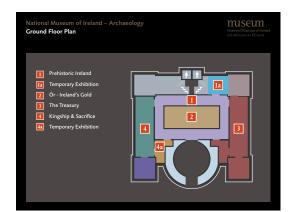

--------------------------------------------|-----------------|-----|
| Time periods covered:                                |                 |     |
| Neolithic Ireland                                    | 4000 - 2500 BC  | 6   |
| Bronze Age Ireland                                   | 2500 - 500 BC   |     |
| Iron Age Ireland                                     | 500 BC – 400 AD |     |
| Early Medieval Ireland                               | 400 – 1200 AD   |     |
| Viking Ireland                                       | 795 - 1100 AD   |     |
| Medieval Ireland                                     | 1100 – 1550 AD  |     |
|                                                      |                 |     |
| Mational Moscum of Trebod<br>Ard-Mildocen or Netroan |                 | Q)) |















| <br> |  |  |
|------|--|--|
|      |  |  |
|      |  |  |
|      |  |  |
| <br> |  |  |
|      |  |  |
|      |  |  |
|      |  |  |









| <br> |  |  |
|------|--|--|
|      |  |  |



















| <br> |      |  |
|------|------|--|
|      | <br> |  |
| <br> | <br> |  |
|      |      |  |
| <br> | <br> |  |
| <br> |      |  |
| <br> | <br> |  |



| <br> |  |  |
|------|--|--|
|      |  |  |
|      |  |  |

























|      | <br> |  |
|------|------|--|
| <br> |      |  |
|      |      |  |
|      | <br> |  |
|      | <br> |  |
| <br> |      |  |
|      |      |  |
|      | <br> |  |
|      | <br> |  |
| <br> |      |  |







































| <br> | <br> |  |
|------|------|--|
|      |      |  |
|      |      |  |
|      |