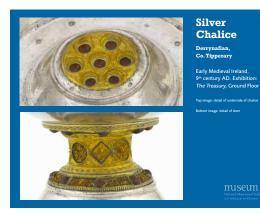

| National Museum of Ireland –                         | Archaeology     |     |
|------------------------------------------------------|-----------------|-----|
| Time periods covered:                                |                 |     |
| Neolithic Ireland                                    | 4000 - 2500 BC  | 6   |
| Bronze Age Ireland                                   | 2500 - 500 BC   |     |
| Iron Age Ireland                                     | 500 BC – 400 AD |     |
| Early Medieval Ireland                               | 400 – 1200 AD   |     |
| Viking Ireland                                       | 795 - 1100 AD   |     |
| Medieval Ireland                                     | 1100 – 1550 AD  |     |
|                                                      |                 |     |
| Mational Moscum of Trebod<br>Ard-Mildocen or Netroan |                 | Q)) |