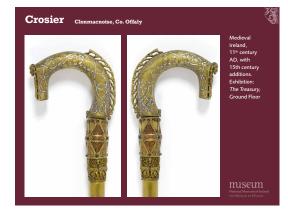

| National Museum of Ireland –                         | Archaeology     |     |
|------------------------------------------------------|-----------------|-----|
| Time periods covered:                                |                 |     |
| Neolithic Ireland                                    | 4000 - 2500 BC  | 6   |
| Bronze Age Ireland                                   | 2500 - 500 BC   |     |
| Iron Age Ireland                                     | 500 BC – 400 AD |     |
| Early Medieval Ireland                               | 400 – 1200 AD   |     |
| Viking Ireland                                       | 795 - 1100 AD   |     |
| Medieval Ireland                                     | 1100 – 1550 AD  |     |
|                                                      |                 |     |
| Mational Moscum of Trebod<br>Ard-Mildocen or Netroan |                 | Q)) |