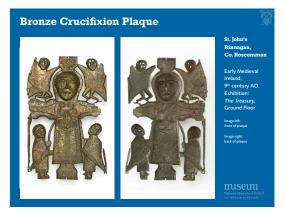

| National Museum of Ireland –                         | Archaeology     |     |
|------------------------------------------------------|-----------------|-----|
| Time periods covered:                                |                 |     |
| Neolithic Ireland                                    | 4000 - 2500 BC  | 6   |
| Bronze Age Ireland                                   | 2500 - 500 BC   |     |
| Iron Age Ireland                                     | 500 BC – 400 AD |     |
| Early Medieval Ireland                               | 400 – 1200 AD   |     |
| Viking Ireland                                       | 795 - 1100 AD   |     |
| Medieval Ireland                                     | 1100 – 1550 AD  |     |
|                                                      |                 |     |
| Mational Moscum of Trebod<br>Ard-Mildocen or Netroan |                 | Q)) |