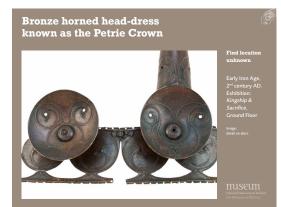

| National Museum of Ireland –                         | Archaeology     |     |
|------------------------------------------------------|-----------------|-----|
| Time periods covered:                                |                 |     |
| Neolithic Ireland                                    | 4000 - 2500 BC  | 6   |
| Bronze Age Ireland                                   | 2500 - 500 BC   |     |
| Iron Age Ireland                                     | 500 BC – 400 AD |     |
| Early Medieval Ireland                               | 400 – 1200 AD   |     |
| Viking Ireland                                       | 795 - 1100 AD   |     |
| Medieval Ireland                                     | 1100 – 1550 AD  |     |
|                                                      |                 |     |
| Mational Moscum of Trebod<br>Ard-Mildocen or Netroan |                 | Q)) |