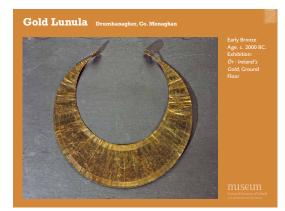

------------------------------------|-----------------|-----|
| Time periods covered:                                |                 |     |
| Neolithic Ireland                                    | 4000 - 2500 BC  | 6   |
| Bronze Age Ireland                                   | 2500 - 500 BC   |     |
| Iron Age Ireland                                     | 500 BC – 400 AD |     |
| Early Medieval Ireland                               | 400 – 1200 AD   |     |
| Viking Ireland                                       | 795 - 1100 AD   |     |
| Medieval Ireland                                     | 1100 – 1550 AD  |     |
|                                                      |                 |     |
| Mational Moscum of Trebod<br>Ard-Mildocen or Netroan |                 | Q)) |















| <br> |  |  |
|------|--|--|
|      |  |  |
|      |  |  |
|      |  |  |
| <br> |  |  |
|      |  |  |
|      |  |  |
|      |  |  |









| <br> |  |  |
|------|--|--|
|      |  |  |



















| <br> |      |  |
|------|------|--|
|      | <br> |  |
| <br> | <br> |  |
|      |      |  |
| <br> | <br> |  |
| <br> |      |  |
| <br> | <br> |  |



| <br> |  |  |
|------|--|--|
|      |  |  |
|      |  |  |

























|      | <br> |  |
|------|------|--|
| <br> |      |  |
|      |      |  |
|      | <br> |  |
|      | <br> |  |
| <br> |      |  |
|      |      |  |
|      | <br> |  |
|      | <br> |  |
| <br> |      |  |







































| <br> | <br> |  |
|------|------|--|
|      |      |  |
|      |      |  |
|      |      |  |
|