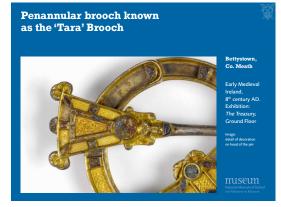

|  | <br> | <br> |
|--|------|------|
|  |      |      |
|  |      |      |
|  |      |      |
|  |      |      |

| First Floor.                                     |
|--------------------------------------------------|
| Top image: detail of side<br>panel               |
| Bottom left image: detail<br>of side panel       |
| Bottom right image:<br>detail of front of shrine |
| museum                                           |
|                                                  |
|                                                  |
|                                                  |
|                                                  |
|                                                  |
|                                                  |
|                                                  |
|                                                  |