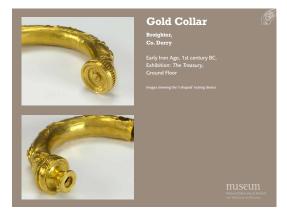

|                 |     |
| Mational Moscum of Trebod<br>Ard-Mildocen or Netroan |                 | Q)) |















| <br> |  |  |
|------|--|--|
|      |  |  |
|      |  |  |
|      |  |  |
| <br> |  |  |
|      |  |  |
|      |  |  |
|      |  |  |









| <br> |  |  |
|------|--|--|
|      |  |  |



















| <br> |      |  |
|------|------|--|
|      | <br> |  |
| <br> | <br> |  |
|      |      |  |
| <br> | <br> |  |
| <br> |      |  |
| <br> | <br> |  |



| <br> |  |  |
|------|--|--|
|      |  |  |
|      |  |  |

























|      | <br> |  |
|------|------|--|
| <br> |      |  |
|      |      |  |
|      | <br> |  |
|      | <br> |  |
| <br> |      |  |
|      |      |  |
|      | <br> |  |
|      | <br> |  |
| <br> |      |  |







































| <br> | <br> |  |
|------|------|--|
|      |      |  |
|      |      |  |
|      |      |  |
|      |      |  |
|      |      |  |
|      |      |  |
|      |      |  |
|      |      |  |





National Museum of Itel

















| <br> | <br> |  |
|------|------|--|
|      |      |  |
| <br> |      |  |
| <br> |      |  |
|      |      |  |
| <br> |      |  |
| <br> |      |  |
|      | <br> |  |
|      | <br> |  |
| <br> |      |  |
| <br> |      |  |
| <br> |      |  |











|  | <br> | <br> |
|--|------|------|
|  |      |      |
|  |      |      |
|  |      |      |
|  |      |      |





































































| First Floor.                                     |
|-----------------------------------------