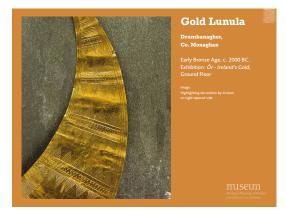

--------------------------------|-----------------|-----|
| Time periods covered:                                |                 |     |
| Neolithic Ireland                                    | 4000 - 2500 BC  | 6   |
| Bronze Age Ireland                                   | 2500 - 500 BC   |     |
| Iron Age Ireland                                     | 500 BC – 400 AD |     |
| Early Medieval Ireland                               | 400 – 1200 AD   |     |
| Viking Ireland                                       | 795 - 1100 AD   |     |
| Medieval Ireland                                     | 1100 – 1550 AD  |     |
|                                                      |                 |     |
| Mational Moscum of Trebod<br>Ard-Mildocen or Netroan |                 | Q)) |















| <br> |  |  |
|------|--|--|
|      |  |  |
|      |  |  |
|      |  |  |
| <br> |  |  |
|      |  |  |
|      |  |  |
|      |  |  |









| <br> |  |  |
|------|--|--|
|      |  |  |



















| <br> |      |  |
|------|------|--|
|      | <br> |  |
| <br> | <br> |  |
|      |      |  |
| <br> | <br> |  |
| <br> |      |  |
| <br> | <br> |  |



| <br> |  |  |
|------|--|--|
|      |  |  |
|      |  |  |

























|      | <br> |  |
|------|------|--|
| <br> |      |  |
|      |      |  |
|      | <br> |  |
|      | <br> |  |
| <br> |      |  |
|      |      |  |
|      | <br> |  |
|      | <br> |  |
| <br> |      |  |







































| <br> | <br> |  |
|------|------|--|
|      |      |  |
|      |      |  |
|      |      |  |
|