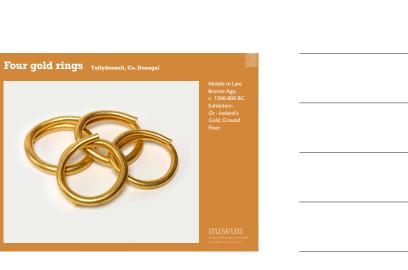

| National Museum of Ireland –                         | Archaeology     |     |
|------------------------------------------------------|-----------------|-----|
| Time periods covered:                                |                 |     |
| Neolithic Ireland                                    | 4000 - 2500 BC  | 6   |
| Bronze Age Ireland                                   | 2500 - 500 BC   |     |
| Iron Age Ireland                                     | 500 BC – 400 AD |     |
| Early Medieval Ireland                               | 400 – 1200 AD   |     |
| Viking Ireland                                       | 795 - 1100 AD   |     |
| Medieval Ireland                                     | 1100 – 1550 AD  |     |
|                                                      |                 |     |
| Mational Moscum of Trebod<br>Ard-Mildocen or Netroan |                 | Q)) |