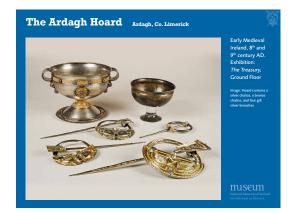

| National Museum of Ireland –                         | Archaeology     |     |
|------------------------------------------------------|-----------------|-----|
| Time periods covered:                                |                 |     |
| Neolithic Ireland                                    | 4000 - 2500 BC  | 6   |
| Bronze Age Ireland                                   | 2500 - 500 BC   |     |
| Iron Age Ireland                                     | 500 BC – 400 AD |     |
| Early Medieval Ireland                               | 400 – 1200 AD   |     |
| Viking Ireland                                       | 795 - 1100 AD   |     |
| Medieval Ireland                                     | 1100 – 1550 AD  |     |
|                                                      |                 |     |
| Mational Moscum of Trebod<br>Ard-Mildocen or Netroan |                 | Q)) |