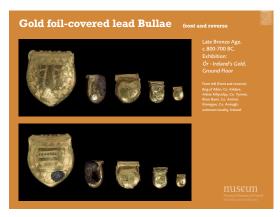

|  | <br> | <br> |
|--|------|------|
|  |      |      |
|  |      |      |
|  |      |      |
|  |      |      |

| First Floor.                                     |
|--------------------------------------------------|
| Top image: detail of side<br>panel               |
| Bottom left image: detail<br>of side panel       |
| Bottom right image:<br>detail of front of shrine |
| museum                                           |
|                                                  |
|                                                  |
|                                                  |
|                                                  |
|                                                  |
|                                                  |
|                                                  |
|                                                  |