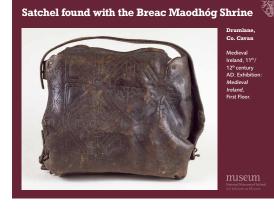

| National Museum of Ireland –                         | Archaeology     |     |
|------------------------------------------------------|-----------------|-----|
| Time periods covered:                                |                 |     |
| Neolithic Ireland                                    | 4000 - 2500 BC  | 6   |
| Bronze Age Ireland                                   | 2500 - 500 BC   |     |
| Iron Age Ireland                                     | 500 BC – 400 AD |     |
| Early Medieval Ireland                               | 400 – 1200 AD   |     |
| Viking Ireland                                       | 795 - 1100 AD   |     |
| Medieval Ireland                                     | 1100 – 1550 AD  |     |
|                                                      |                 |     |
| Mational Moscum of Trebod<br>Ard-Mildocen or Netroan |                 | Q)) |