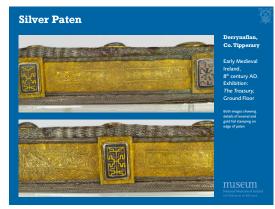

|  | <br> | <br> |
|--|------|------|
|  |      |      |
|  |      |      |
|  |      |      |
|  |      |      |

| First Floor.                                     |
|--------------------------------------------------|
| Top image: detail of side<br>panel               |
| Bottom left image: detail<br>of side panel       |
| Bottom right image:<br>detail of front of shrine |
| museum                                           |
|                                                  |
|                                                  |
|                                                  |
|                                                  |
|                                                  |
|                                                  |
|                                                  |
|                                                  |