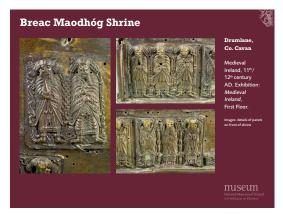

|  | <br> | <br> |
|--|------|------|
|  |      |      |
|  |      |      |
|  |      |      |
|  |      |      |

| First Floor.                                     |
|--------------------------------------------------|
| Top image: detail of side<br>panel               |
| Bottom left image: detail<br>of side panel       |
| Bottom right image:<br>detail of front of shrine |
| museum                                           |
|                                                  |
|                                                  |
|                                                  |
|                                                  |
|                                                  |
|                                                  |
|                                                  |
|                                                  |