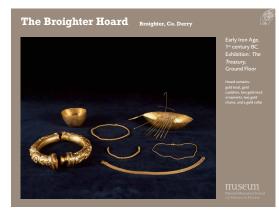

|                 |     |
| Mational Moscum of Trebod<br>Ard-Mildocen or Netroan |                 | Q)) |















| <br> |  |  |
|------|--|--|
|      |  |  |
|      |  |  |
|      |  |  |
| <br> |  |  |
|      |  |  |
|      |  |  |
|      |  |  |









| <br> |  |  |
|------|--|--|
|      |  |  |



















| <br> |      |  |
|------|------|--|
|      | <br> |  |
| <br> | <br> |  |
|      |      |  |
| <br> | <br> |  |
| <br> |      |  |
| <br> | <br> |  |



| <br> |  |  |
|------|--|--|
|      |  |  |
|      |  |  |

























|      | <br> |  |
|------|------|--|
| <br> |      |  |
|      |      |  |
|      | <br> |  |
|      | <br> |  |
| <br> |      |  |
|      |      |  |
|      | <br> |  |
|      | <br> |  |
| <br> |      |  |







































| <br> | <br> |  |
|------|------|--|
|      |      |  |
|      |      |  |
|      |      |  |
|      |      |  |
|      |      |  |
|      |      |  |
|      |      |  |
|      |      |  |





National Museum of Itel

















| <br> | <br> |  |
|------|------|--|
|      |      |  |
| <br> |      |  |
| <br> |      |  |
|      |      |  |
| <br> |      |  |
| <br> |      |  |
|      | <br> |  |
|      | <br> |  |
| <br> |      |  |
| <br> |      |  |
| <br> |      |  |











|  | <br> | <br> |
|--|------|------|
|  |      |      |
|  |      |      |
|  |      |      |
|  |      |      |





































































| First Floor.                                     |
|-------------------------------