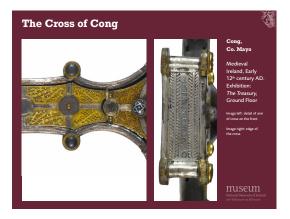

| National Museum of Ireland –                         | Archaeology     |     |
|------------------------------------------------------|-----------------|-----|
| Time periods covered:                                |                 |     |
| Neolithic Ireland                                    | 4000 - 2500 BC  | 6   |
| Bronze Age Ireland                                   | 2500 - 500 BC   |     |
| Iron Age Ireland                                     | 500 BC – 400 AD |     |
| Early Medieval Ireland                               | 400 – 1200 AD   |     |
| Viking Ireland                                       | 795 - 1100 AD   |     |
| Medieval Ireland                                     | 1100 – 1550 AD  |     |
|                                                      |                 |     |
| Mational Moscum of Trebod<br>Ard-Mildocen or Netroan |                 | Q)) |