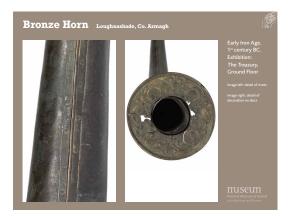

| National Museum of Ireland –                         | Archaeology     |     |
|------------------------------------------------------|-----------------|-----|
| Time periods covered:                                |                 |     |
| Neolithic Ireland                                    | 4000 - 2500 BC  | 6   |
| Bronze Age Ireland                                   | 2500 - 500 BC   |     |
| Iron Age Ireland                                     | 500 BC – 400 AD |     |
| Early Medieval Ireland                               | 400 – 1200 AD   |     |
| Viking Ireland                                       | 795 - 1100 AD   |     |
| Medieval Ireland                                     | 1100 – 1550 AD  |     |
|                                                      |                 |     |
| Mational Moscum of Trebod<br>Ard-Mildocen or Netroan |                 | Q)) |