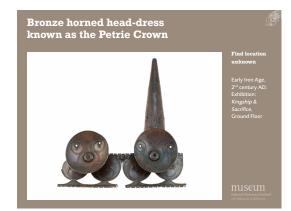

| National Museum of Ireland –                         | Archaeology     |     |
|------------------------------------------------------|-----------------|-----|
| Time periods covered:                                |                 |     |
| Neolithic Ireland                                    | 4000 - 2500 BC  | 6   |
| Bronze Age Ireland                                   | 2500 - 500 BC   |     |
| Iron Age Ireland                                     | 500 BC – 400 AD |     |
| Early Medieval Ireland                               | 400 – 1200 AD   |     |
| Viking Ireland                                       | 795 - 1100 AD   |     |
| Medieval Ireland                                     | 1100 – 1550 AD  |     |
|                                                      |                 |     |
| Mational Moscum of Trebod<br>Ard-Mildocen or Netroan |                 | Q)) |