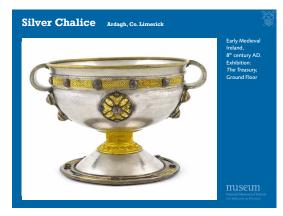

| National Museum of Ireland –                         | Archaeology     |     |
|------------------------------------------------------|-----------------|-----|
| Time periods covered:                                |                 |     |
| Neolithic Ireland                                    | 4000 - 2500 BC  | 6   |
| Bronze Age Ireland                                   | 2500 - 500 BC   |     |
| Iron Age Ireland                                     | 500 BC – 400 AD |     |
| Early Medieval Ireland                               | 400 – 1200 AD   |     |
| Viking Ireland                                       | 795 - 1100 AD   |     |
| Medieval Ireland                                     | 1100 – 1550 AD  |     |
|                                                      |                 |     |
| Mational Moscum of Trebod<br>Ard-Mildocen or Netroan |                 | Q)) |