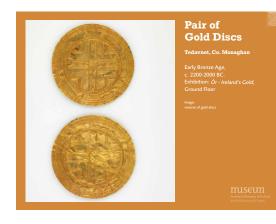

|  | <br> | <br> |
|--|------|------|
|  |      |      |
|  |      |      |
|  |      |      |
|  |      |      |

| First Floor.                                     |
|--------------------------------------------------|
| Top image: detail of side<br>panel               |
| Bottom left image: detail<br>of side panel       |
| Bottom right image:<br>detail of front of shrine |
| museum                                           |
|                                                  |
|                                                  |
|                                                  |
|                                                  |
|                                                  |
|                                                  |
|                                                  |
|                                                  |