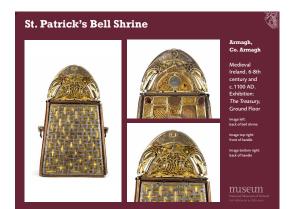

|  | <br> | <br> |
|--|------|------|
|  |      |      |
|  |      |      |
|  |      |      |
|  |      |      |

| First Floor.                                     |
|--------------------------------------------------|
| Top image: detail of side<br>panel               |
| Bottom left image: detail<br>of side panel       |
| Bottom right image:<br>detail of front of shrine |
| museum                                           |
|                                                  |
|                                                  |
|                                                  |
|                                                  |
|                                                  |
|                                                  |
|                                                  |
|                                                  |