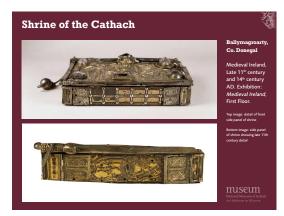

|  | <br> | <br> |
|--|------|------|
|  |      |      |
|  |      |      |
|  |      |      |
|  |      |      |

| First Floor.                                     |
|--------------------------------------------------|
| Top image: detail of side<br>panel               |
| Bottom left image: detail<br>of side panel       |
| Bottom right image:<br>detail of front of shrine |
| museum                                           |
|                                                  |
|                                                  |
|                                                  |
|                                                  |
|                                                  |
|                                                  |
|                                                  |
|                                                  |