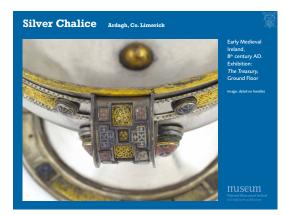

|  | <br> | <br> |
|--|------|------|
|  |      |      |
|  |      |      |
|  |      |      |
|  |      |      |

| First Floor.                                     |
|--------------------------------------------------|
| Top image: detail of side<br>panel               |
| Bottom left image: detail<br>of side panel       |
| Bottom right image:<br>detail of front of shrine |
| museum                                           |
|                                                  |
|                                                  |
|                                                  |
|                                                  |
|                                                  |
|                                                  |
|                                                  |
|                                                  |