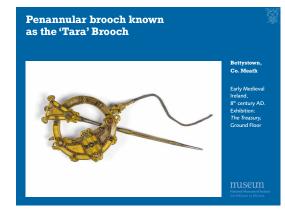

| National Museum of Ireland –                         | Archaeology     |     |
|------------------------------------------------------|-----------------|-----|
| Time periods covered:                                |                 |     |
| Neolithic Ireland                                    | 4000 - 2500 BC  | 6   |
| Bronze Age Ireland                                   | 2500 - 500 BC   |     |
| Iron Age Ireland                                     | 500 BC – 400 AD |     |
| Early Medieval Ireland                               | 400 – 1200 AD   |     |
| Viking Ireland                                       | 795 - 1100 AD   |     |
| Medieval Ireland                                     | 1100 – 1550 AD  |     |
|                                                      |                 |     |
| Mational Moscum of Trebod<br>Ard-Mildocen or Netroan |                 | Q)) |