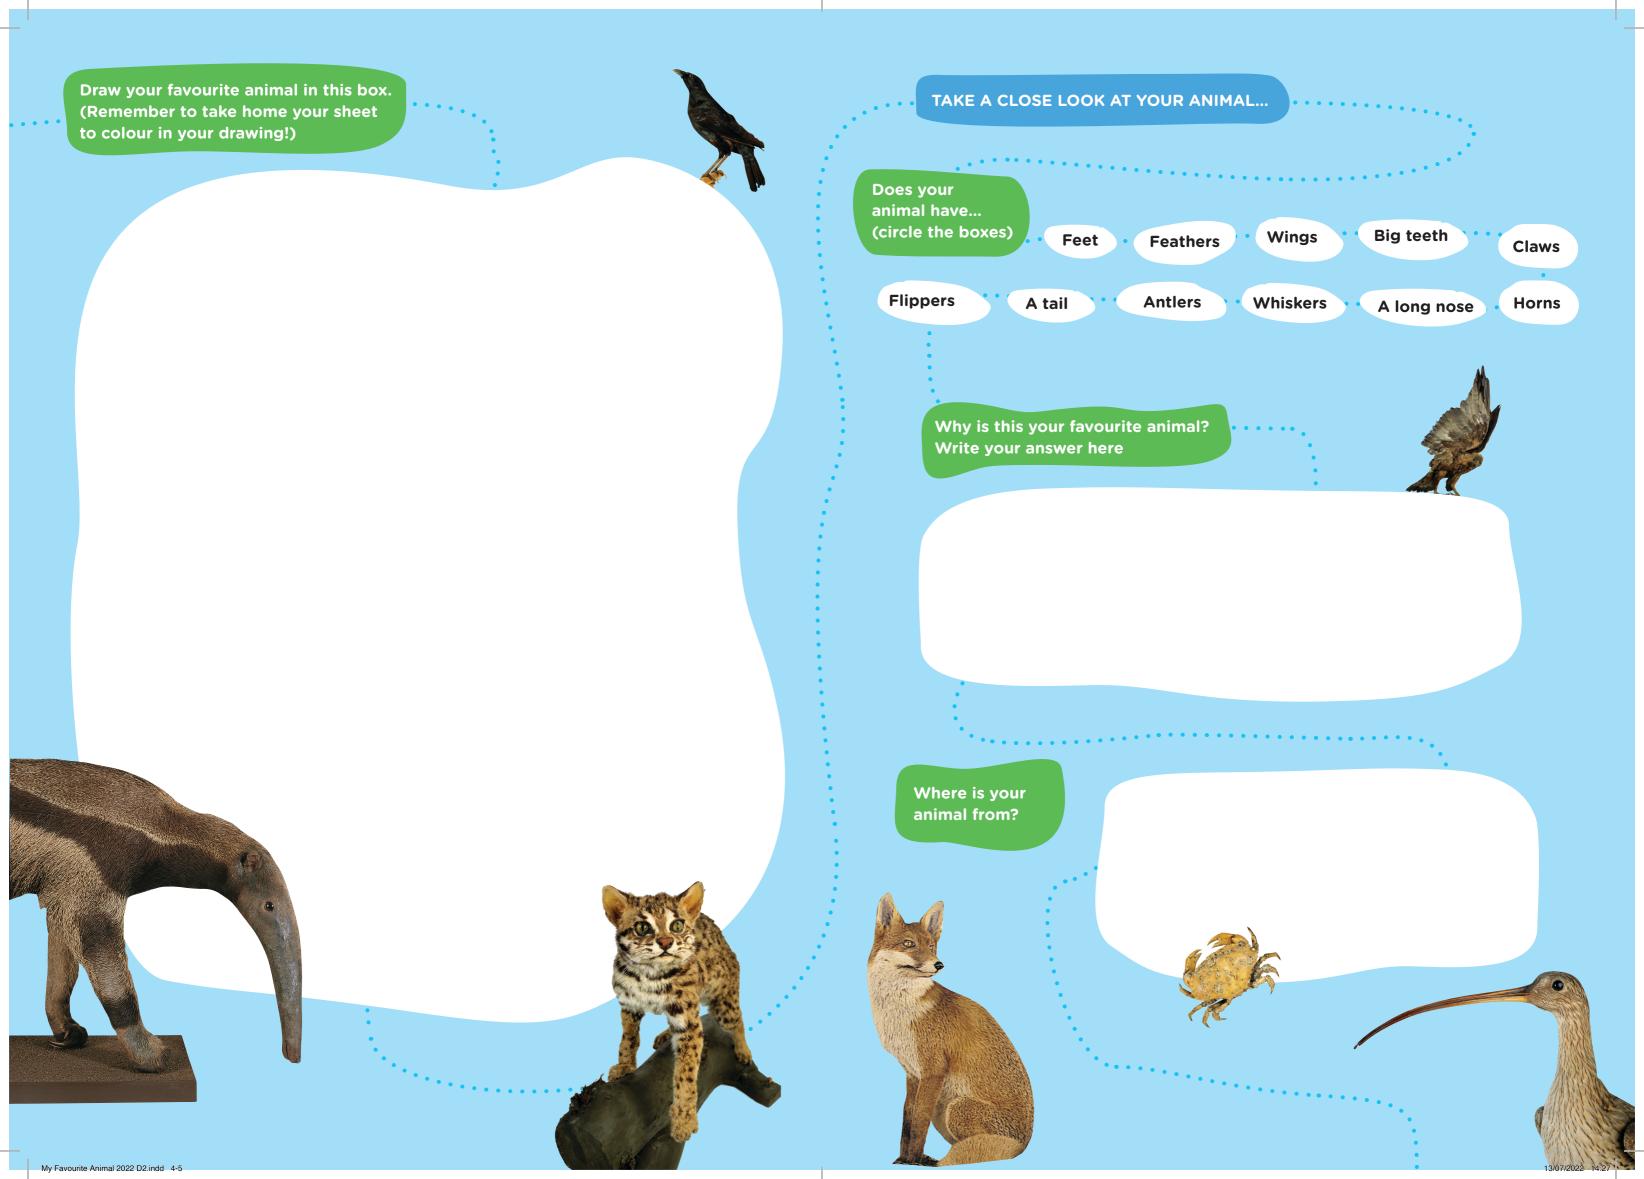

Tick the words below that remind you of your animal Big Scary **Small** Creepy Slimy Fat Cute Ugly Skinny Hairy Beautiful **Fluffy Angry Smooth** 

Write some other words about your animal here

Name one other animal in the Museum that you like:

CHOOSE YOUR FAVOURITE
ANIMAL IN THE
WHOLE MUSEUM!

**WARNING!** 

THERE ARE LOTS OF SPACES IN THE MUSEUM AND YOUR FAVOURITE ANIMAL COULD BE IN ANY ONE OF THEM...

My name is:

My age is:

Write the name of your favourite animal here: