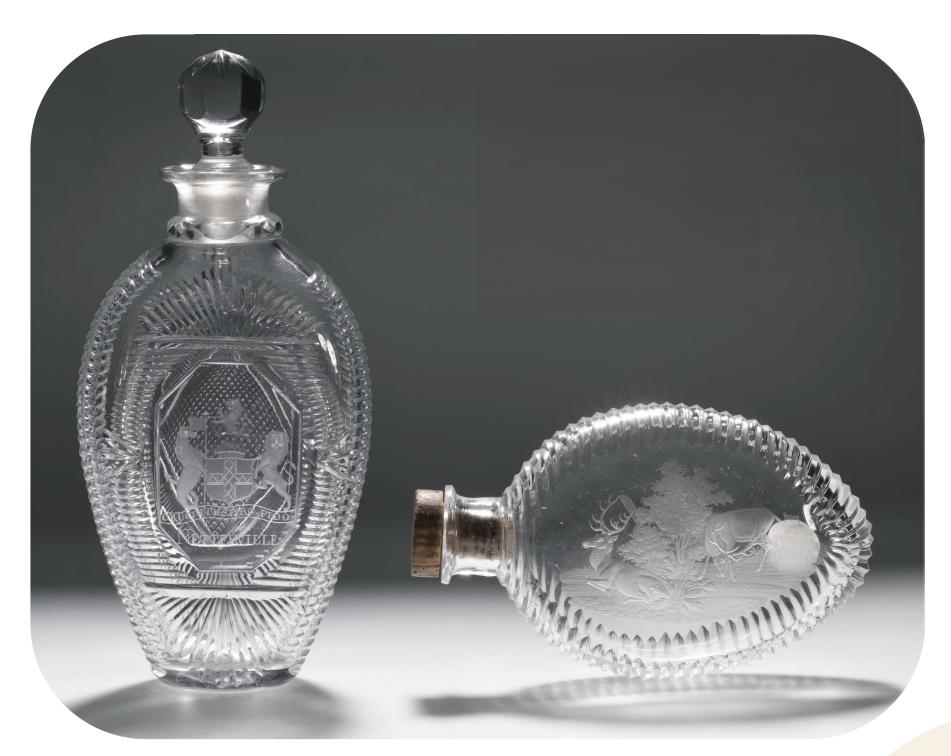

## GLASS FLASKS

These glass vessels, or flasks, were made in Ireland and look almost like Christmas baubles that you'd hang on the tree! Can you see the engraving of a deer on one of the flasks? Come and see more beautiful Irish glass in the Museum, now that we are open again!

Why not use the flasks as inspiration for your own decoration? You could etch your design onto your decoration like the deer on the flask